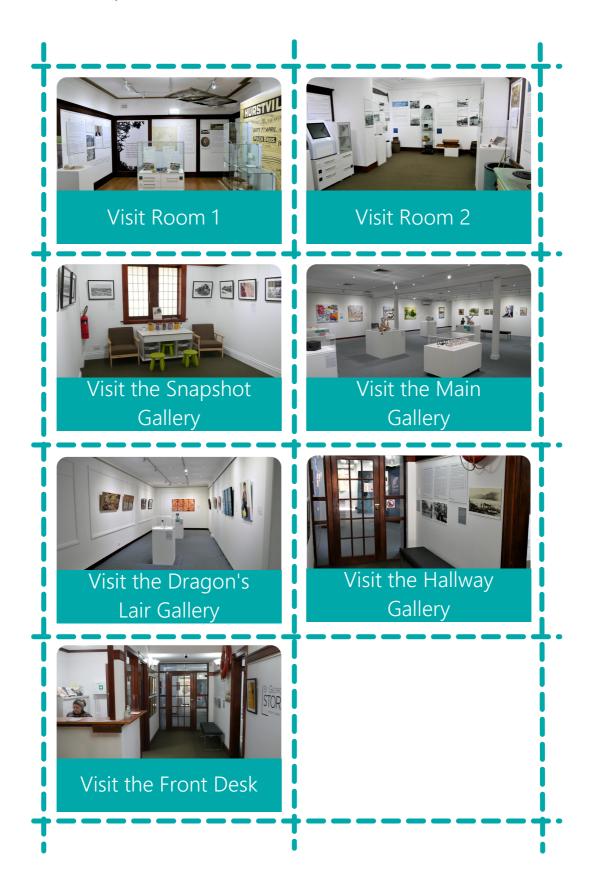

3. The picture cards on pages 4-5 show actions you can do at the Museum & Gallery.

4. Cut out the picture cards of the spaces you would like to visit and the activities you would like to do and stick these cards into the middle column of the checklist.

# **Picture Cards**

Action cards