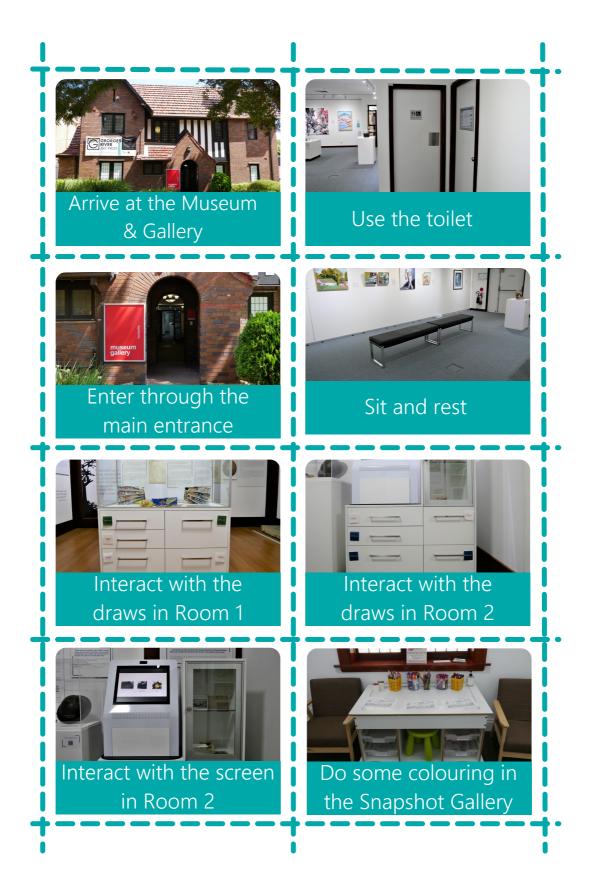

3. The picture cards on pages 4-5 show actions you can do at the Museum & Gallery.

4. Cut out the picture cards of the spaces you would like to visit and the activities you would like to do and stick these cards into the middle column of the checklist.

### **Picture Cards**

Action cards

For more information you can contact us at: Telephone: 9330 6444 Email: museumgallery@georgesriver.nsw.gov.au

Hurstville Museum & Gallery 14 MacMahon Street, Hurstville NSW 2220 Opening Hours: Tuesday – Saturday 10am - 4pm Sunday 2pm – 5pm Other times by appointment.