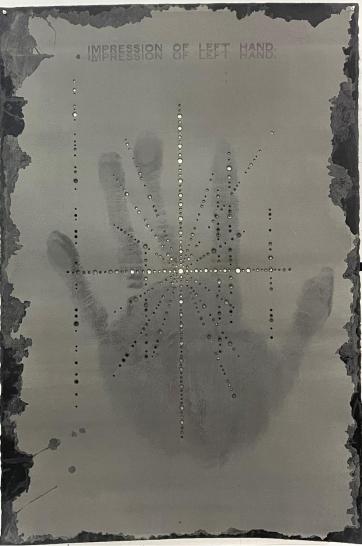

#### STAGE 6

- Lindy Lee created in response to the museum object the *Certificate Exempting from Dictation Test* belonging to Tiy Sing. How has she recontextualized this object in her work?
- The Certificate Exempting from Dictation Test included a handprint of Tiy Sing and Lee's grandfather Lee Foy but provided no place for them to sign their name. What does this say about they way these men were valued by the Australian government at the time these documents were created?
- Why does Lindy Lee chose to include both the full hand prints and close up section of one in *The Market Gardener and the Restaurateur*? Think about the way in which she explores identity in her work.