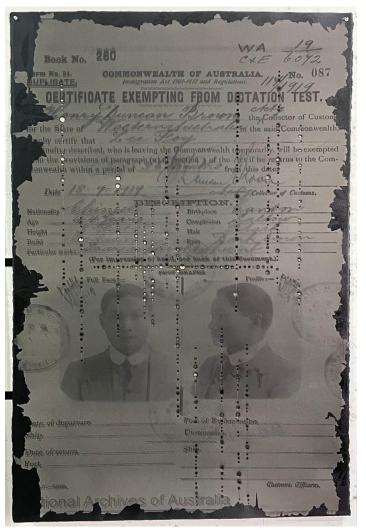

Images page 12 and 13: *Tiy Sing Certificate exempting from dictation test- includes left hand impression and photographs* (1906), facsimile image, National Archives of Australia, Canberra NAA ST 8411,1906/341-350

#### STAGE 3

- In her artwork The Market Gardener and the Restaurateur Lindy Lee has included an image of the Certificate Exempting from Dictation Test belonging to Tiy Sing and belonging to her grandfather Lee Foy. Describe the appearance of each of these men on their certificates.
- Knowing that her grandfather also had a Certificate Exempting from Dictation Test, why do you think it was important to Lindy Lee to make an artwork about the certificate belonging to Tiy Sing?
- Even though Lindy Lee does not know if her grandfather Lee Foy and Tiy Sing ever met she has made an artwork about both of them. Why do you think she chose to include them both in *The Market Gardener and the* Restaurateur?

#### STAGE 6

- Lindy Lee created in response to the museum object the *Certificate Exempting from Dictation Test* belonging to Tiy Sing. How has she recontextualized this object in her work?
- The Certificate Exempting from Dictation Test included a handprint of Tiy Sing and Lee's grandfather Lee Foy but provided no place for them to sign their name. What does this say about they way these men were valued by the Australian government at the time these documents were created?
- Why does Lindy Lee chose to include both the full hand prints and close up section of one in *The Market Gardener and the Restaurateur*? Think about the way in which she explores identity in her work.

#### DISCUSSION

In her artist's statement, Lindy Lee discusses the English Dictation Test in regards to Tiy Sing and Lee Foy;

"Both had Exemption Certificates which gave them a marginally higher status than those Chinese who, newly arrived, were subject to a dictation test as an entry requirement into Australia. To pass the test, Chinese needed to write 50 words in any European language, as specified and dictated by an immigration officer. The test could have been conducted in anything from English to Lithuanian and was a perfect piece of racist spite on the part of the Australian government. Both Tiy Sing and Lee Foy were exempted because they had already been residents of Australia prior to the introduction of the Immigration Restriction Act of 1901, otherwise known as the White Australia Policy.

Tiy Sing's certificate exemplifies the oppressive rules of exclusion in Colonial Australia but its tentacles of influence reach into our present era. It's worth noting that White Australia is part of our recent history - I was 21 when that policy was finally dismantled in 1975."