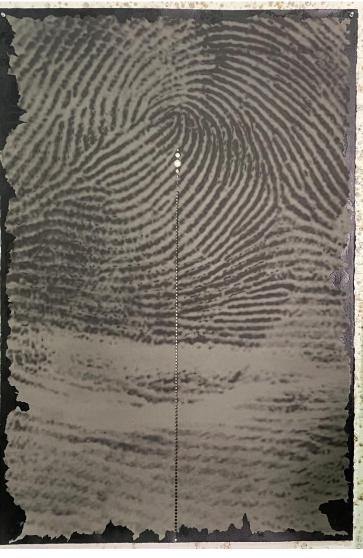

Images page 12 and 13: *Tiy Sing Certificate exempting from dictation test- includes left hand impression and photographs* (1906), facsimile image, National Archives of Australia, Canberra NAA ST 8411,1906/341-350

#### STAGE 6

- Lindy Lee created in response to the museum object the *Certificate Exempting from Dictation Test* belonging to Tiy Sing. How has she recontextualized this object in her work?
- The Certificate Exempting from Dictation Test included a handprint of Tiy Sing and Lee's grandfather Lee Foy but provided no place for them to sign their name. What does this say about they way these men were valued by the Australian government at the time these documents were created?
- Why does Lindy Lee chose to include both the full hand prints and close up section of one in *The Market Gardener and the Restaurateur*? Think about the way in which she explores identity in her work.