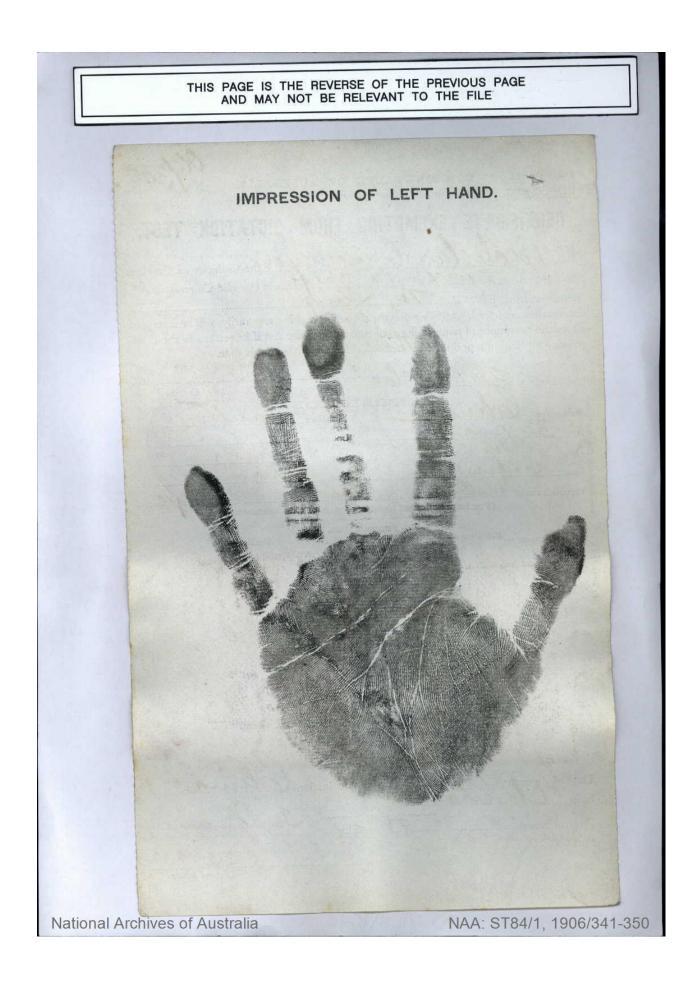

Images page 12 and 13: *Tiy Sing Certificate exempting from dictation test- includes left hand impression and photographs* (1906), facsimile image, National Archives of Australia, Canberra NAA ST 8411,1906/341-350

#### STAGE 6

- Lindy Lee created in response to the museum object the *Certificate Exempting from Dictation Test* belonging to Tiy Sing. How has she recontextualized this object in her work?
- The Certificate Exempting from Dictation Test included a handprint of Tiy Sing and Lee's grandfather Lee Foy but provided no place for them to sign their name. What does this say about they way these men were valued by the Australian government at the time these documents were created?
- Why does Lindy Lee chose to include both the full hand prints and close up section of one in *The Market Gardener and the Restaurateur*? Think about the way in which she explores identity in her work.