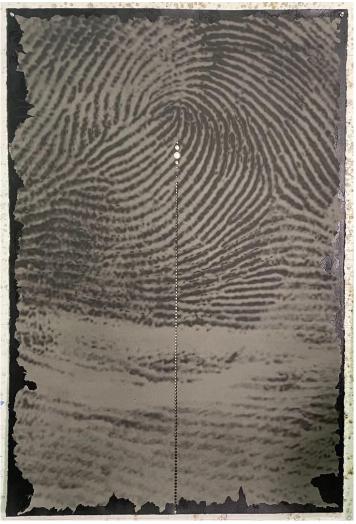

#### STAGE 6

- Lindy Lee created in response to the museum object the *Certificate Exempting from Dictation Test* belonging to Tiy Sing. How has she recontextualized this object in her work?
- The Certificate Exempting from Dictation Test included a handprint of Tiy Sing and Lee's grandfather Lee Foy but provided no place for them to sign their name. What does this say about they way these men were valued by the Australian government at the time these documents were created?
- Why does Lindy Lee chose to include both the full hand prints and close up section of one in *The Market Gardener and the Restaurateur*? Think about the way in which she explores identity in her work.